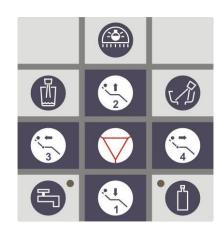

#### **Button-control panel**

Touch screen control panel

- Spray and power set up
- Light for instrument on/off
- Chip blower function on/off
- Reverse of MM on/off
- Giromatic function on/off
- Mode control ( by foot control or manual from keyboard )
- Disinfection programm activation
- Glass filling
- Spittoon rinsing
- Stop function
- OP light switch on/off
- Chair control