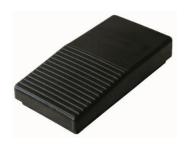

## Foot controls

Multifunctional foot control FCR1-7- WL

Multifunctional foot control FCR1-7

Multifunctional foot pedal

Foot control with spray

Foot switch (only istruments activation)