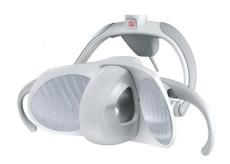

## **OP lights**

**FARO ALYA LED** 

adjustable light intensity 3,000 - 50,000 lux

**FARO MAIA LED** 

adjustable light intensity 3,000 - 35,000 lux

LED - A

adjustable light intensity 7,000 - 38,000 lux