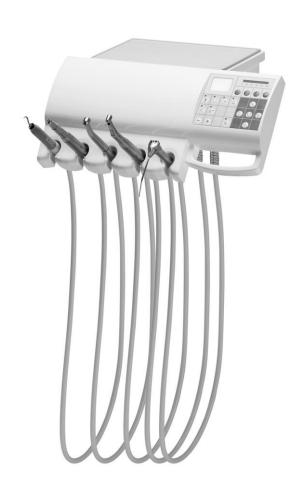

## System of instruments hoses leading

Upper delivery system - Whips

Hanging system