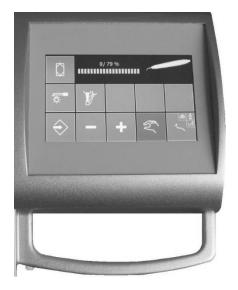

# **Control panels**

#### **Button-control panel**

Touch screen control panel

- Spray and power set up
- Light for instrument on/off
- Chip blower function on/off
- Reverse of MM on/off
- Giromatic function on/off
- Mode control ( by foot control or manual from keyboard )
- Disinfection programm activation
- Glass filling
- Spittoon rinsing
- Stop function
- OP light switch on/off
- Chair control