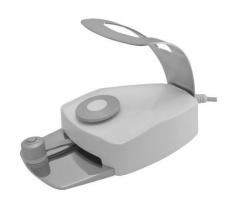

## Foot controls

Multifunctional foot control FCR1-7- WL

Multifunctional foot control FCR1-7

Multifunctional foot pedal

Foot control with spray

Foot switch (only istruments activation)