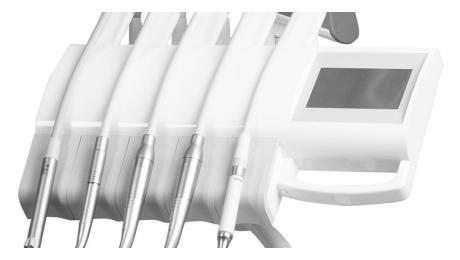

## System of instruments hoses leading

Upper delivery system - Whips

Hanging system