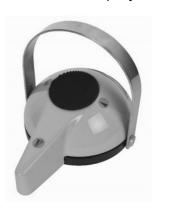

## Foot controls

Multifunctional foot control FCR1-7- WL

Multifunctional foot control FCR1-7

Multifunctional foot pedal

Foot control with spray

Foot switch (only istruments activation)