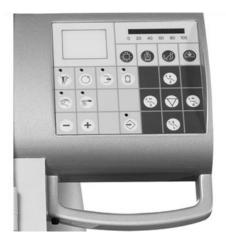

# **Control panels**

#### **Button-control panel**

Touch screen control panel

- Spray and power set up
- Light for instrument on/off
- Chip blower function on/off
- Reverse of MM on/off
- Giromatic function on/off
- Mode control ( by foot control or manual from keyboard )
- Disinfection programm activation
- Glass filling
- Spittoon rinsing
- Stop function
- OP light switch on/off
- Chair control