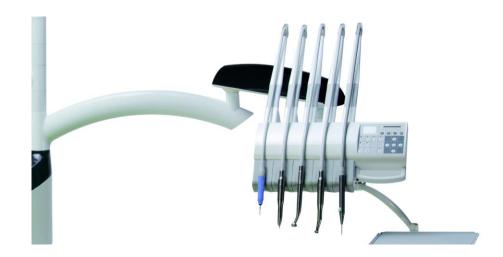

## System of instruments hoses leading

Upper delivery system - Whips

Hanging system