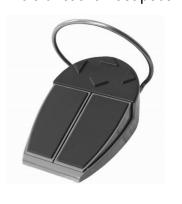

## Foot controls

Multifunctional foot control FCR1-7- WL

Multifunctional foot control FCR1-7

Multifunctional foot pedal

Foot control with spray

Foot switch (only istruments activation)