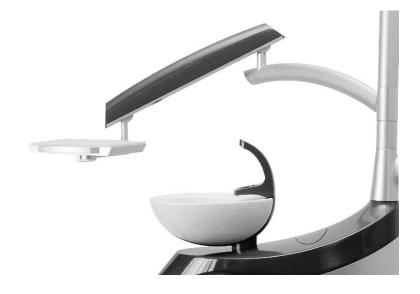

air control

## Additional tray for dentist table





Tray table under dentist table

1x silicone tray

1x stainless tray

2x silicone tray

2x stainless tray



## **Spittoon block**



#### Hygiene:

Clean water bottle system
Disisnfection system
Both systems
DCI bottles or Chirana bottles





## Assistant tables

EASY 2N – two positions



EASY 4N – four positions



#### Control panel on assistant table



- Glass filling function
- Spittoon rinsing
- Stop function
- OP light switch on/off
- Chair control
- Switch buttons for public water or bottle

## Arms for assistan table

Arm with adjustable height



Simple short arm



Extended arm



# **Optional accessories for column**



## **Arms of trays on column**

Short arm 355 mm



Normal arm 725 mm



## **Arms of dentist table**



#### Pantographic arm

1 x slicone or 2x silicone tray
1x stainless or 2x stainless tray
with or w/o handle
with or w/o cup holder
with or w/o flacons holders





## **OP lights**

**FARO ALYA LED** 

adjustable light intensity 3,000 - 50,000 lux



**FARO MAIA LED** 

adjustable light intensity 3,000 - 35,000 lux



LED - A

adjustable light intensity 7,000 - 38,000 lux



## Foot controls

Multifunctional foot control FCR1-7- WL



Multifunctional foot control FCR1-7



Multifunctional foot pedal



Foot control with spray



Foot switch (only istruments activation)



## Patient chair SK1-01 - upholsteries