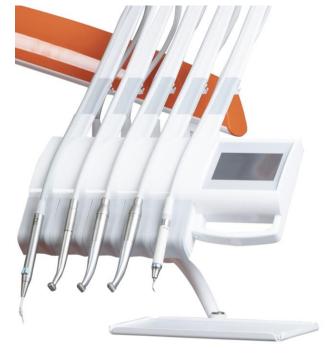

## System of instruments hoses leading

Upper delivery system - Whips

Hanging system