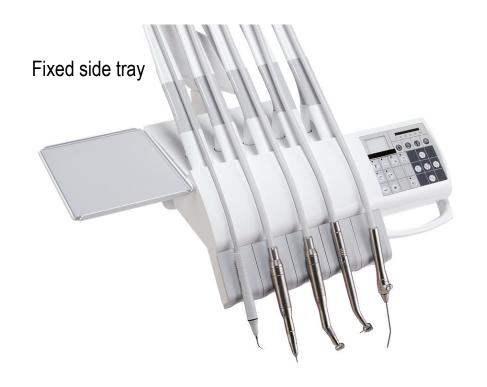

## Additional tray for dentist table

Tray table under dentist table

1x silicone tray

1x stainless tray

2x silicone tray

2x stainless tray