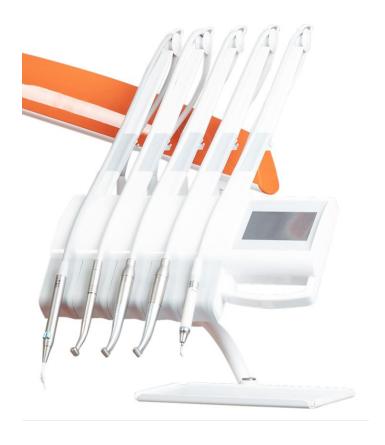

## System of instruments hoses leading

Upper delivery system - Whips

Hanging system