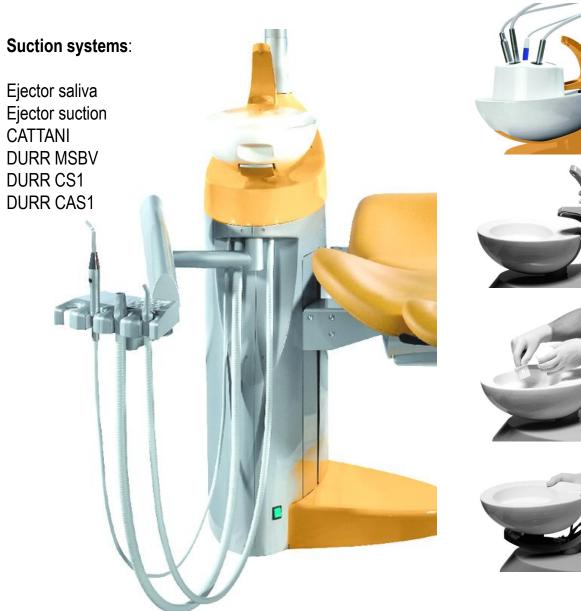

## System of instruments hoses leading

Upper delivery system - Whips

Hanging system

#### **Button-control panel**

Touch screen control panel

- Spray and power set up
- Light for instrument on/off
- Chip blower function on/off
- Reverse of MM on/off
- Giromatic function on/off
- Mode control ( by foot control or manual from keyboard )
- Disinfection programm activation
- Glass filling
- Spittoon rinsing
- Stop function
- OP light switch on/off
- Chair control