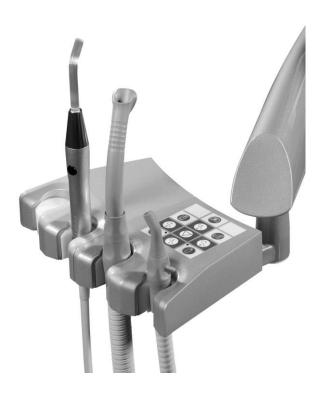

## Assistant tables

EASY 2N – two positions

EASY 4N – four positions

#### Control panel on assistant table

- Glass filling function
- Spittoon rinsing
- Stop function
- OP light switch on/off
- Chair control
- Switch buttons for public water or bottle