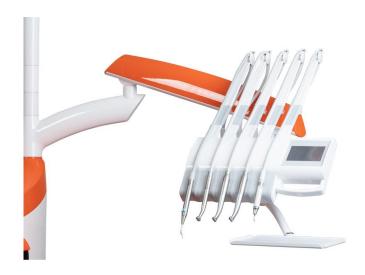

## System of instruments hoses leading

Upper delivery system - Whips

Hanging system