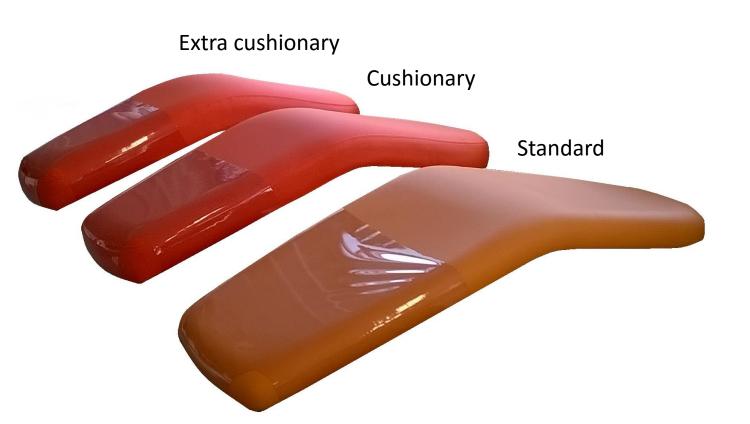

imple short arm



Extended arm



# **Optional accessories for column**



## **Arms of trays on column**

Short arm 355 mm



Normal arm 725 mm



## **Arms of dentist table**



#### Pantographic arm

1 x slicone or 2x silicone tray
1x stainless or 2x stainless tray
with or w/o handle
with or w/o cup holder
with or w/o flacons holders





## **OP lights**

**FARO ALYA LED** 

adjustable light intensity 3,000 - 50,000 lux



**FARO MAIA LED** 

adjustable light intensity 3,000 - 35,000 lux



LED - A

adjustable light intensity 7,000 - 38,000 lux



## Foot controls

Multifunctional foot control FCR1-7- WL



Multifunctional foot control FCR1-7



Multifunctional foot pedal



Foot control with spray



Foot switch (only istruments activation)



## Patient chair SK1-01 - upholsteries