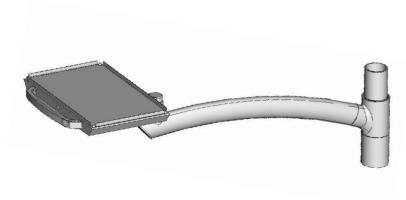

## Arms for assistan table

Arm with adjustable height

Simple short arm

Extended arm