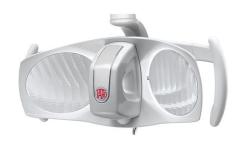

## **OP lights**

**FARO ALYA LED** 

adjustable light intensity 3,000 - 50,000 lux

**FARO MAIA LED** 

adjustable light intensity 3,000 - 35,000 lux

LED - A

adjustable light intensity 7,000 - 38,000 lux