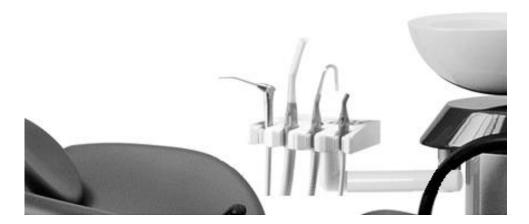

## System of instruments hoses leading

Upper delivery system - Whips

Hanging system