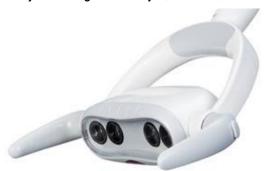

## System of instruments hoses leading

Upper delivery system - Whips

Hanging system