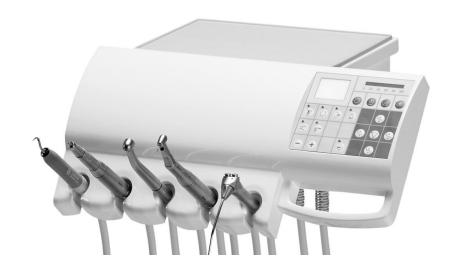

# **Control panels**

#### **Button-control panel**

Touch screen control panel

- Spray and power set up
- Light for instrument on/off
- Chip blower function on/off
- Reverse of MM on/off
- Giromatic function on/off
- Mode control ( by foot control or manual from keyboard )
- Disinfection programm activation
- Glass filling
- Spittoon rinsing
- Stop function
- OP light switch on/off
- Chair control