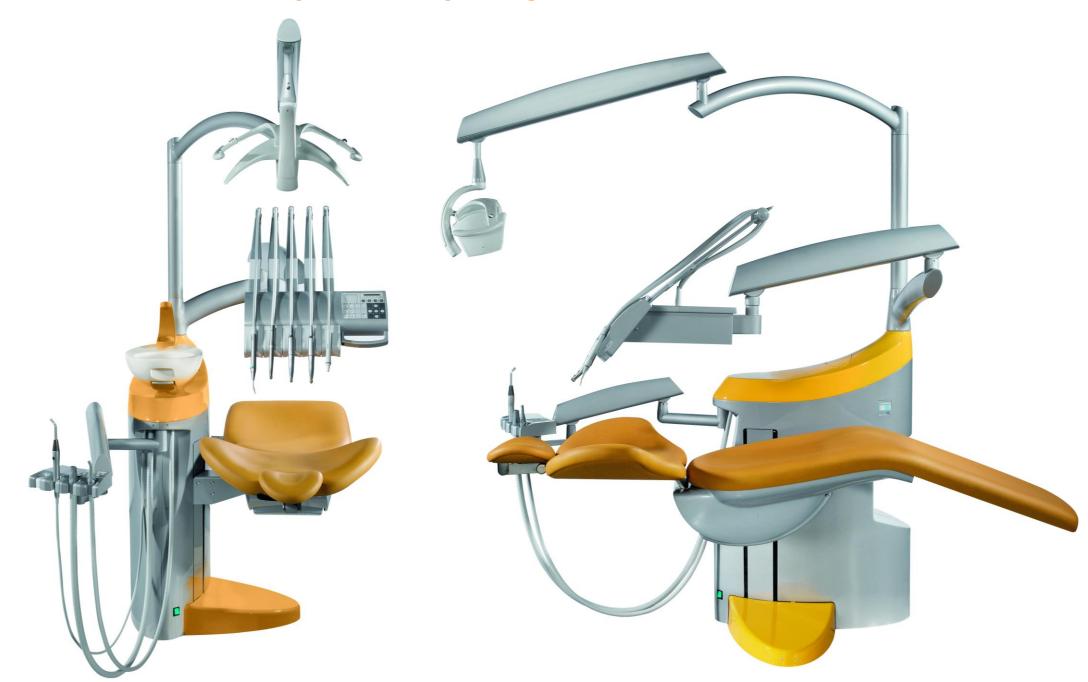

# **Patient chairs** CHIRANA CHEESE LIFT with SK 1-08 CHIRANA CHEESE LIFT with SK 1-01

## **Dentist tables**

Dentist tables 5N on pantographic arm

Cart dentist tables 5N

## System of instruments hoses leading

Upper delivery system - Whips

Hanging system