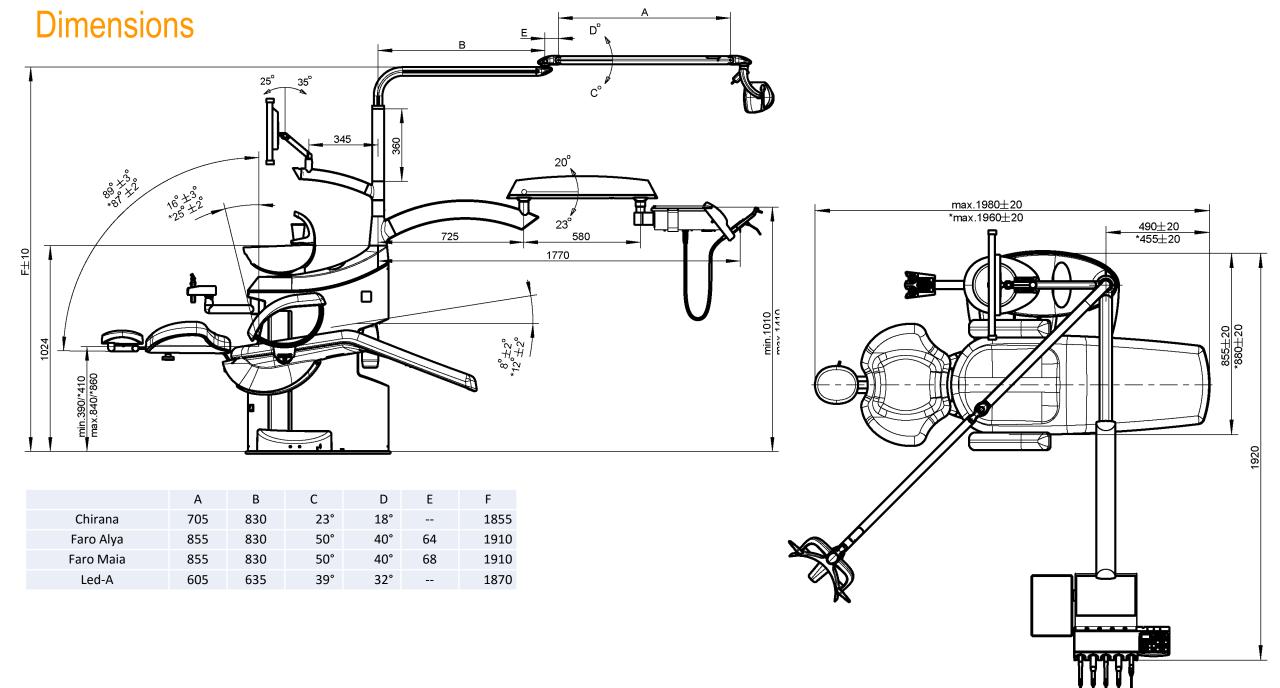

## **OP lights**

**FARO ALYA LED** 

adjustable light intensity 3,000 - 50,000 lux

**FARO MAIA LED** 

adjustable light intensity 3,000 - 35,000 lux

LED - A

adjustable light intensity 7,000 - 38,000 lux