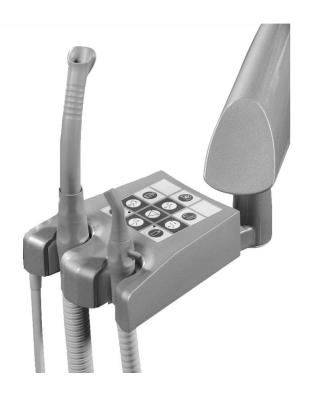

# **Control panels**

#### **Button-control panel**

Touch screen control panel

- Spray and power set up
- Light for instrument on/off
- Chip blower function on/off
- Reverse of MM on/off
- Giromatic function on/off
- Mode control ( by foot control or manual from keyboard )
- Disinfection programm activation
- Glass filling
- Spittoon rinsing
- Stop function
- OP light switch on/off
- Chair control