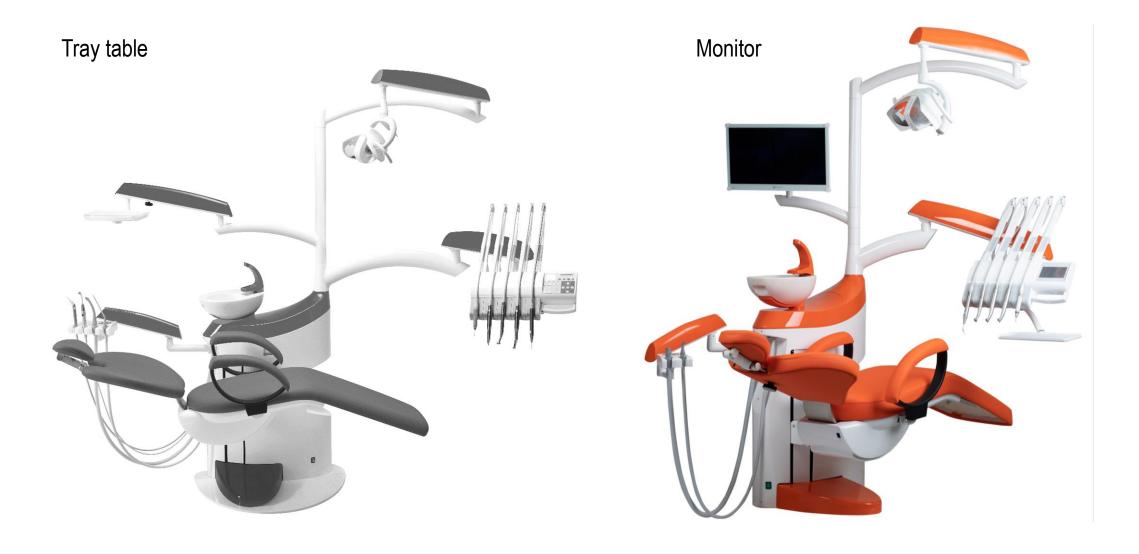

## **Dentist tables**

Dentist tables 5N on pantographic arm

Cart dentist tables 5N

## Additional tray for dentist table

Tray table under dentist table

1x silicone tray

1x stainless tray

2x silicone tray

2x stainless tray