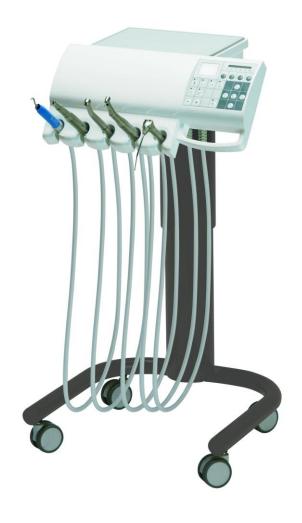

## **Dentist tables**

Dentist tables 5N on pantographic arm

Cart dentist tables 5N

## System of instruments hoses leading

Upper delivery system - Whips

Hanging system