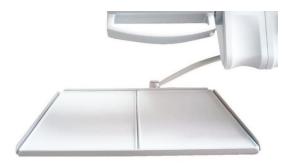

CHEESE LIFT with SK 1-08 CHIRANA CHEESE LIFT with SK 1-01

## **Dentist tables**

Dentist tables 5N on pantographic arm

Cart dentist tables 5N





## System of instruments hoses leading

Upper delivery system - Whips



Hanging system



# **Control panels**

#### **Button-control panel**



Touch screen control panel







- Spray and power set up
- Light for instrument on/off
- Chip blower function on/off
- Reverse of MM on/off
- Giromatic function on/off
- Mode control ( by foot control or manual from keyboard )
- Disinfection programm activation
- Glass filling
- Spittoon rinsing
- Stop function
- OP light switch on/off
- Chair control

## Additional tray for dentist table





Tray table under dentist table

1x silicone tray

1x stainless tray

2x silicone tray

2x stainless tray



## **Spittoon block**



#### Hygiene:

Clean water bottle system
Disisnfection system
Both systems
DCI bottles or Chirana bottles





## Assistant tables

EASY 2N – two positions



EASY 4N – four positions



#### Control panel on assistant table



- Glass filling function
- Spittoon rinsing
- Stop function
- OP light switch on/off
- Chair control
- Switch buttons for public water or bottle

## Arms for assistan table

Arm with adjustable height



Simple short arm



Extended arm



# **Optional accessories for column**



## **Arms of trays on column**

Short arm 355 mm



Normal arm 725 mm



## **Arms of dentist table**



#### Pantographic arm

1 x slicone or 2x silicone tray
1x stainless or 2x stainless tray
with or w/o handle
with or w/o cup holder
with or w/o flacons holders