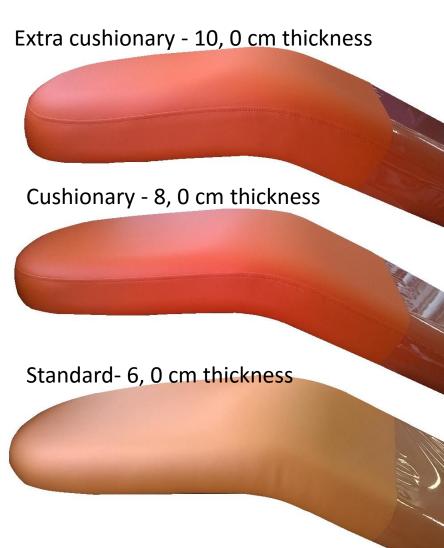

ple short arm



Extended arm



# **Optional accessories for column**



## **Arms of trays on column**

Short arm 355 mm



Normal arm 725 mm



## **Arms of dentist table**



#### Pantographic arm

1 x slicone or 2x silicone tray
1x stainless or 2x stainless tray
with or w/o handle
with or w/o cup holder
with or w/o flacons holders





## **OP lights**

**FARO ALYA LED** 

adjustable light intensity 3,000 - 50,000 lux



**FARO MAIA LED** 

adjustable light intensity 3,000 - 35,000 lux



LED - A

adjustable light intensity 7,000 - 38,000 lux



## Foot controls

Multifunctional foot control FCR1-7- WL



Multifunctional foot control FCR1-7



Multifunctional foot pedal



Foot control with spray



Foot switch (only istruments activation)



## Patient chair SK1-01 - upholsteries