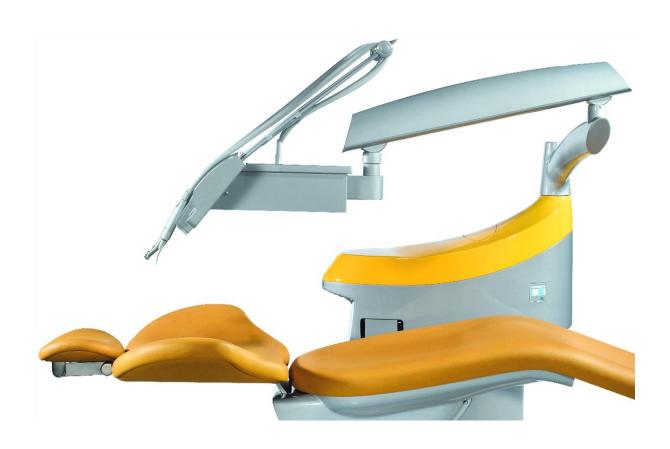

## System of instruments hoses leading

Upper delivery system - Whips

Hanging system

## **OP lights**

**FARO ALYA LED** 

adjustable light intensity 3,000 - 50,000 lux

**FARO MAIA LED** 

adjustable light intensity 3,000 - 35,000 lux

LED - A

adjustable light intensity 7,000 - 38,000 lux